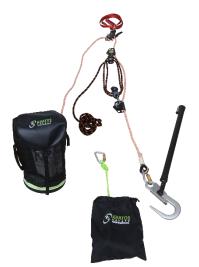

### **KRATOS SAFETY**

689 Chemin du Buclay 38540 Heyrieux – FRANCE

Tel.: +33 (0)4 72 48 78 27 Fax.: +33 (0)4 72 48 58 32

www.kratossafety.com / info@kratossafety.com

Versatile rescue kit, particularly suited to complex environments where it is necessary to be able to control the speed of descent (or to be able to stop at any level). This device enables downward evacuation as well as ascending on a rope by a few meters (e.g., in order to be able to ascend to a platform).

#### Kit made up of the following components:

- One descender Ref. FA 70 021 00,
- One evacuation rope Ref. FA 70 010 99(20 m), supplied with one connector Ref. FA 50 302 22B,
- Two 1.5m long anchoring rings Ref. FA 60 005 15,
- Two Aluminium karabiners Ref. FA 50 302 22B,
- One green **guiding rope**, length 30 m Ref. **FA 70 900 30**, supplied with one connector Ref. **FA 50 302 22B**,
- One **reeving kit**; this sub-system is pre-assembled and made up of the following components:
- One **top rope clamp** and one **bottom rope clamp** Ref. **FA 70 015 00**,
- One rope, length: 5 m- Ref. FA 70 010 99(05),
- One **top pulley** and one **bottom pulley** Ref. **FA 70 017 00**,
- One **oval quick link** Ref. **FA 50 400 10** and one **Delta quick link** Ref. **FA 50 401 10**,
- One 58 litre carrying bag Ref. FA 90 106 00.