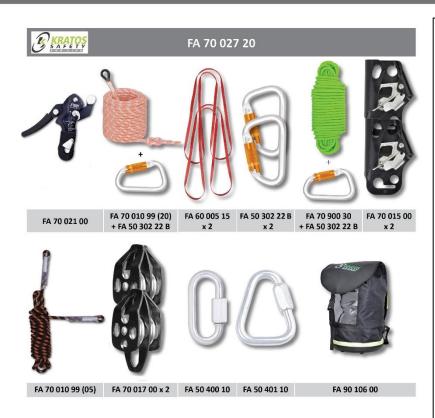

#### Kit made up of the following components:

- One descender Ref. FA 70 021 00,
- One evacuation rope Ref. FA 70 010 99(20 m), supplied with one connector Ref. FA 50 302 22B,
- Two 1.5m long anchoring rings Ref. FA 60 005 15,
- Two Aluminium karabiners Ref. FA 50 302 22B,
- One green **guiding rope**, length 30 m Ref. **FA 70 900 30**, supplied with one connector Ref. **FA 50 302 22B**,
- One **reeving kit**; this sub-system is pre-assembled and made up of the following components:
- One **top rope clamp** and one **bottom rope clamp** Ref. **FA 70 015 00**,
- One rope, length: 5 m- Ref. FA 70 010 99(05),
- One **top pulley** and one **bottom pulley** Ref. **FA 70 017 00**,
- One **oval quick link** Ref. **FA 50 400 10** and one **Delta quick link** Ref. **FA 50 401 10**,
- One 58 litre carrying bag Ref. FA 90 106 00.